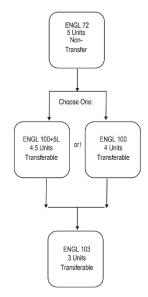

s or "C" or higher, or appropriate work experience.

NOTE: a material fee of \$10.00 is required for ENGT 260

28956 7:00-8:30PM MW Micic M PST224 8:30-9:50PM MW Micic.M PST224

# ENGINEERING TECHNOLOGY

#### - 3.0 UNITS PRINCIPLES OF ENGINEERING TECHNOLOGY ET 101

Transferable to CSU

Please read the technical standards relevant to this department at http://cms. cerritos.edu/technology/standards.htm

NOTE: a material fee of \$10.00 is required for ET 101

22684 8:00-10:15AM Sat ME 2 Jamka.A 10:15-1:25PM Sat Jamka,A ME 2 Class# 22684 meets 08/24/2019-12/14/2019

#### ET 102 - 3.0 UNITS ELECTRONICS FOR ENGINEERING **TECHNOLOGISTS**

Transferable to CSU

NOTE: a material fee of \$10.00 is required for ET 102

27941 4:00-5:00PM MW PST224 Micic.M 5:00-6:15PM MW Micic.M PST224

## **ENGLISH**



Enalish 100. Freshman Composition, is required for transfer and for A.A. degrees. The English writing classes above help you to achieve those goals.

If you previously placed in English 20, English 72 is now the place to start. Students who were placed in English 52 or who passed English 20 with a C or better may take English 100+5L This class adds a lab component to the Freshman Composition class to provide extra support for students as they complete their transfer requirement.

Both English 100+5L and English 100 complete the transfer and A.A. degree requirement: students need only take one of those courses. Students whose transfer goals require a critical thinking class may take English 103 after they pass Freshman Composition successfully

#### - 0.5 UNIT FRESHMAN COMPOSITION SUPPLEM