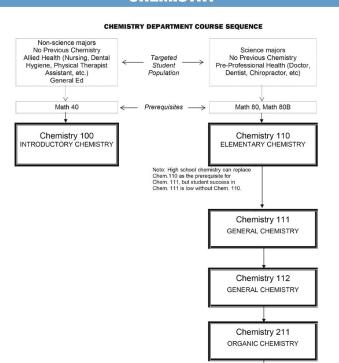

ITS MICROSOFT OUTLOOK 9:00-10:30AM TTh Sharp,M (HYBRID) Not Transferable NOTE: a material fee of \$2.00 is required for BCOT 97 Note: First week class will meet on Tuesday and Thursday, and the instructor will inform the students of future classes. 3.0 HRS ARR 21350 (OL) Wyszpolski,J ONLINE Class# 25668 meets 09/10/2019-12/19/2019 Note: Class information available in Canvas. + 2.0 HRS ARR (OL) Wyszpolski,J ONLINE Class# 21350 meets 10/21/2019-12/20/2019 BCOT 112 - 3.5 UNITS MICROSOFT WORD Transferable to CSU Recommendation: Ability to type 30 wpm. NOTE: a material fee of \$4.00 is required for BCOT 112 3.0 HRS ARR (OL) Sharp,M ONLINE Note: Class information available in Canvas. ONLINE + 2.0 HRS ARR (OL) Sharp.M

Class# Time Day Instructor Room Class# Time Day Instructor Room

# CHEMISTRY



#### CHEM 95A - 0.5 UNIT TUTORING FOR CHEM 100-INTRODUCTORY CHEMISTRY

Chemistry 212

ORGANIC CHEMISTRY

Not Transferable

Corequisite: CHEM 100

2.0 HRS ARR 26870 Waldman.L

Class# 26870 meets 08/19/2019-12/20/2019

#### CHEM 95B - 0.5 UNIT TUTORING FOR CHEM 110-ELEMENTARY CHEMISTRY

Not Transferable

Corequisite: CHEM 110

26872

2.0 HRS ARR Waldman,L

Class# 26872 meets 08/19/2019-12/20/2019

#### - 0.5 UNIT TUTORING FOR CHEM 111-GENERAL CHEM 95C **CHEMISTRY**

Not Transferable

Corequisite: CHEM 111

2.0 HRS ARR 26874

Waldman I

Class# 26874 meets 08/19/2019-12/20/2019

#### CHEM 95D - 0.5 UNIT TUTORING FOR CHEM 112- GENERAL **CHEMISTRY**

Not Transferable

Corequisite: CHEM 112

26876 2.0 HRS ARR Waldman.L

Class# 26876 meets 08/19/2019-12/20/2019

#### CHEM 95E - 0.5 UNIT TUTORING