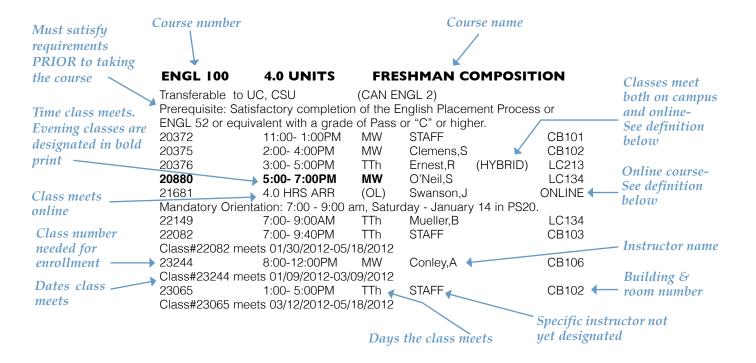

d in a class AND are on a wait list for the same course (i.e., enrolled in SOC 101 and #1 on the wait list for SOC 101 at another time) you will lose a seat when "auto-enroll" tries to move you from the wait list to the official roster due to "Multiple Enrollment".

Auto-enrollment will continue through the Friday before classes begin. View your enrollment status on MyCerritos (<a href="http://my.cerritos.edu">http://my.cerritos.edu</a>). Failure to attend class IS NOT an automatic drop or refund. If you do not want your wait-listed classes, please drop to avoid a substandard grade and forfeiture of enrollment fees.

Prompt attendance on the first day is recommended for all waitlisted students. Failure to attend will jeopardize your enrollment status.





#### READING THE CLASS SCHEDULE



Online – Most work and communications occur online. Access to email and the internet is required.

**Hybrid** – Hybrid courses meet both on campus and online. See your instructor's website for class meetings.



#### FEES/REFUND INFORMATION AND PROCEDURES

#### **FEES**

- 1. \*Enrollment Fee: \$46 per unit.
- 2. **Non-Resident Tuition:** Students who are non-residents of California or International Students, with or without F-1 visas, will be assessed \$285 per unit (\$265 per unit non-resident tuition and a \$20 per unit capital outlay fee) in addition to the \$46 per unit enrollment fee above.
- 3. Student Activity Fee: \$10 per semester; \$4 for summer session. This fee is automatically charged and is due and payable at enrollment, but may be waived subsequently by the student. Fee p