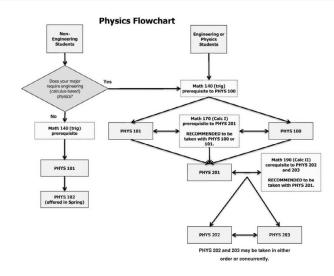

/2019

#### PTA 230 - 4.0 UNITS THERAPEUTIC EXERCISE

Transferable to CSU

Prerequisite: PTA 120 or equivalent with a grade of Pass or "C" or higher.

20527 7:00-9:50PM M STAFF HS305
PLEASE ENROLL IN LAB SECTION OF YOUR CHOICE. THE LECTURE

SECTION #20527 WILL BE AUTOMATICALLY ADDED.

20811 4:00-6:50PM W STAFF HS302 20812 7:00-9:50PM W STAFF HS302

## PTA 233 - 2.0 UNITS PROSTHETICS AND ORTHOTICS FOR ALLIED HEALTH PROFESSIONALS

Transferable to CSU

NOTE: a material fee of \$49.00 is required for PTA 233

**20813 5:00-6:50PM M** STAFF HS305

#### PTA 236 - 4.0 UNITS CLINICAL PRACTICUM II

Transferable to CSU

Prerequisite: PTA 125 or equivalent with a grade of Pass or "C" or higher.

NOTE: a material fee of \$13.00 is required for PTA 236

20528 12.3 HRS ARR STAFF TBD \*

### **PHYSICS**



#### PHYS 100 - 4.0 UNITS ELEMENTARY PHYSICS

Transferable to UC, CSU

Prerequisite: MATH 140 or equivalent with a grade of "C" or higher or "Pass" or completion of the math placement process with a score eligible for MATH 155.

20481 11:00-12:15PM MW Szabo,T S 104 Note: PLEASE ENROLL IN LAB SECTION OF YOUR CHOICE. THE LECTURE SECTION #20481 WILL AUTOMATICALLY BE ASSIGNED.

20482 1:00- 3:50PM M Szabo,T PST124

Attendance to the first Lab meeting is MANDATORY. Failure to attend will jeopardize your enrollment.

27957 1:00- 3:50PM W Szabo,T PST124 Attendance to the first Lab meeting is MANDATORY. Failure to attend will jeopardize your enrollment.

#### PHYS 101 - 4.0 UNITS GENERAL PHYSICS

Transferable to UC, CSU (CAN PHYS 2)(CAN PHYS SEQ A)

Prerequisite: MATH 140 or equivalent with a gra