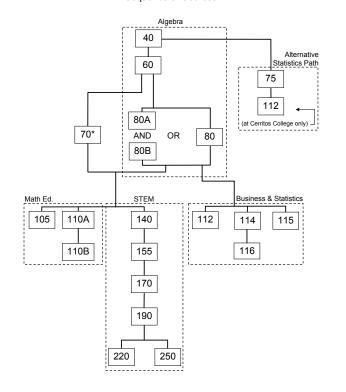

ION

Transferable to CSU

NOTE: a material fee of \$15.00 is required for MTT 100

22386 5:30- 6:30PM ME 2J Vo.C 6:30- 9:20PM Vo,C ME 2J 8:00-9:07AM 25744 Arias.R ME 3H Sat 9:07-12:15PM Sat Arias.R ME 3H Class# 25744 meets 08/24/2019-12/14/2019

MTT 110 - 2.0 UNITS INDUSTRIAL MAINTENANCE OF MACHINE TOOLS

Transferable to CSU

28959 5:30- 7:40PM Real,Y ME 2J (HYBRID)

Class# 28959 meets 09/11/2019-12/18/2019

MTT 168 - 2.0 UNITS ADVANCED COMPUTER-ASSISTED INSPECTION USING VERISURF

Transferable to CSU

Prerequisite: MTT 68 or equivalent with a grade of "C" or higher or "Pass."

Recommendation: ENGT 117 and MTT 56.

ME 2J 29261 8:00-10:30AM Sat Husted,C 10:30-12:50PM Sat Husted C MF 2.I

Class# 29261 meets 10/26/2019-12/04/2019

# **MATHEMATICS**

Mathematics Department Sequence of Courses



| Class# Time Day Instructor Room                                                                                       | Class# Time Day Instructor Room                                                                                                                            |
|-----------------------------------------------------------------------------------------------------------------------|------------------------------------------------------------------------------------------------------------------------------------------------------------|
| MATH 5 - 1.0 UNIT MATHEMATICS LEARNING STRATEGIES                                                                     | <b>29059 4:30- 5:20PM M</b> Tran,L MCIS111