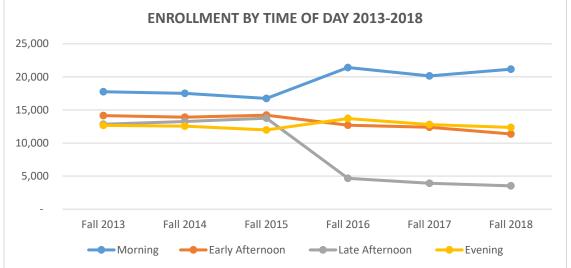

## \*Note: Data in this section gathered from PeopleSoft

| Time of Day                       | 2013   | 2014   | 2015   | <b>2016</b>         | 2017   | 2018   |
|-----------------------------------|--------|--------|--------|---------------------|--------|--------|
| Morning (before 12 PM)            | 17,764 | 17,524 | 16,745 | 21,418              | 20,157 | 21,159 |
|                                   | 30.9%  | 30.6%  | 29.5%  | 40.8%               | 40.92% | 43.69% |
| Early Afternoon (12 PM - 2:29 PM) | 14,154 | 13,919 | 14,211 | 12,688              | 12,389 | 11,373 |
|                                   | 24.6%  | 24.3%  | 25.1%  | 24.2%               | 25.15% | 23.48% |
| Late Afternoon (2:30 PM - 4 PM)   | 12,832 | 13,247 | 13,756 | 4,675               | 3,908  | 3,530  |
|                                   | 22.3%  | 23.1%  | 24.3%  | 8.9%                | 7.93%  | 7.29%  |
| Evening (After 4 PM)              | 12,680 | 12,556 | 11,983 | 13,703              | 12,800 | 12,372 |
|                                   | 22.1%  | 21.9%  | 21.1%  | 26.1%               | 25.99% | 25.54% |
| Total                             | 57,430 | 57,246 | 56,695 | <mark>52,484</mark> | 49,254 | 48,434 |
|                                   | 100.0% | 100.0% | 100.0% | 100.0%              | 100.0% | 100.0% |