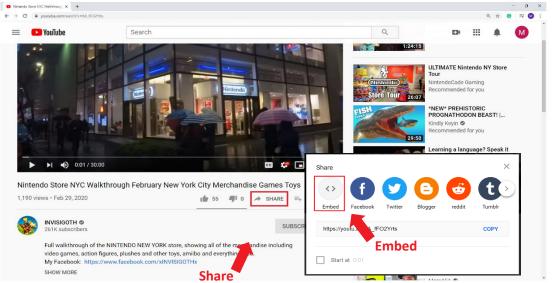

- 2. Paste your embed code into the textbox, then click *Ok*.
  - a. To locate the embed code on YouTube, click *Share*, then click *Embed*. You can now copy the embedded code.

3. Remember to Save and Publish.