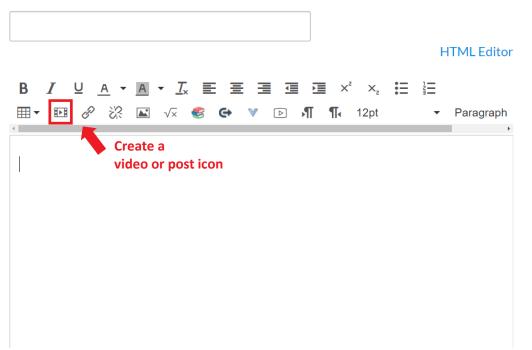

- 1. Sign in to YouTube. If you do not have an account, you can create an account with Google.
- 2. Click on the *Create a video or post* icon located at the upper right corner of the screen.

| Create a video or post icon | <b>E</b> K            |         | <u>ب</u> | M            |
|-----------------------------|-----------------------|---------|----------|--------------|
|                             | ▶                     | Upload  | l video  | -            |
|                             | ((•))                 | Go live | •        | Upload Video |
|                             | and the second second |         |          |              |