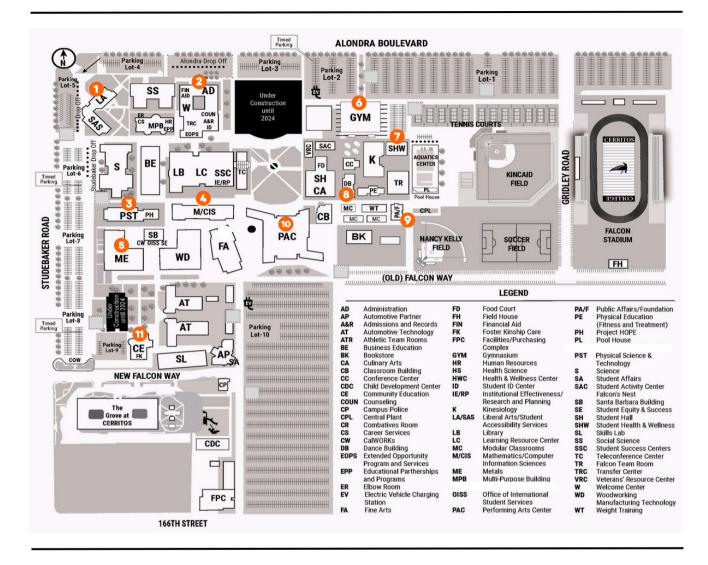

## **All Gender Restrooms**

## **Location Map**

- Liberal Arts LA
  1 All Gender (1st floor)
- Administration AD
  2 All Gender (next to the Welcome Ctr.)
- Physical Science & Tech. PST 1 All Gender
- Math/Computer Info Sciences M/CIS
  1 All Gender (1st floor, west entrance)
- Metals ME

  1 All Gender
- Gymnasium GYM

  1 All Gender (1st floor, when gym is open)
  2 All Gender (2nd floor, when gym is open)

- Student Health & Wellness SHW
  1 All Gender
- Dance Building DB
  2 All Gender (1st floor, when classes are in session)
- Public Affairs/Foundation PA/F
  1 All Gender
- Performing Arts Center PAC
  1 All Gender(1st floor)
- Community Education CE 2 All Gender (east side)