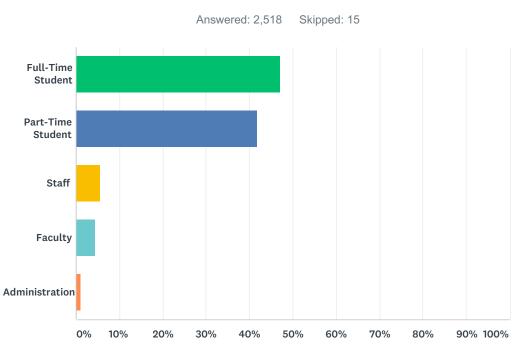

### Q2 What is your current status at Cerritos College?

| ANSWER CHOICES    | RESPONSES |       |
|-------------------|-----------|-------|
| Full-Time Student | 47.14%    | 1,187 |
| Part-Time Student | 41.86%    | 1,054 |
| Staff             | 5.60%     | 141   |
| Faculty           | 4.33%     | 109   |
| Administration    | 1.07%     | 27    |
|                   |           | 2,518 |