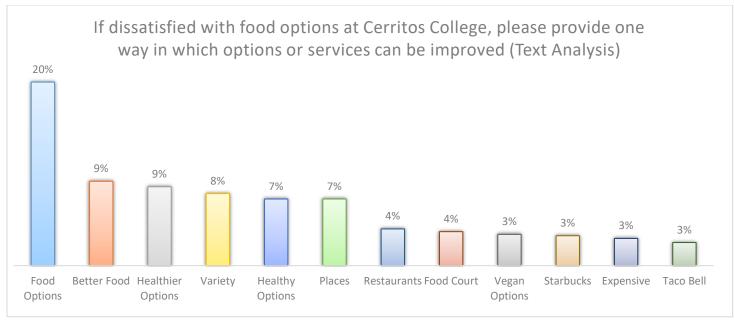

uding purchasing/ordering, waiting, and eating)



| ANSWER CHOICES       | RESPONSES |   |
|----------------------|-----------|---|
| Less than 10 minutes | 7.01% 17  | 1 |
| 10-15 minutes        | 23.15% 56 | 5 |
| 15-20 minutes        | 20.98% 51 | 2 |
| 20-30 minutes        | 25.03% 61 | 1 |
| 30 minutes or more   | 23.84% 58 | 2 |
| TOTAL                | 2,44      | 1 |

# Q11 How satisfied are you with the food options provided by Cerritos College?



| ANSWER CHOICES    | RESPONSES |       |
|-------------------|-----------|-------|
| Very Satisfied    | 8.80%     | 215   |
| Satisfied         | 24.48%    | 598   |
| Neutral           | 45.31%    | 1,107 |
| Dissatisfied      | 14.98%    | 366   |
| Very Dissatisfied | 6.43%     | 157   |
| TOTAL             |           | 2,443 |