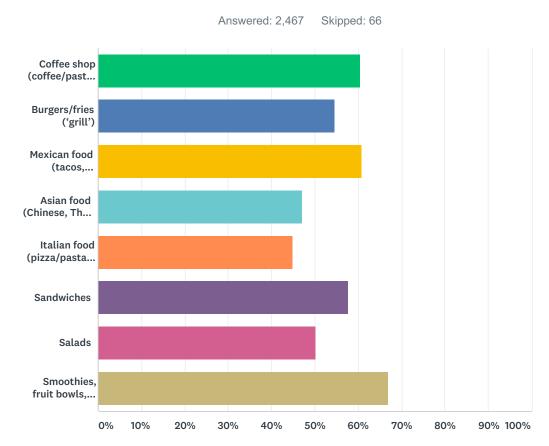

### Q8 What types of food are of interest to you? (check all that apply)

| ANSWER CHOICES                                 | RESPONSES |       |
|------------------------------------------------|-----------|-------|
| Coffee shop (coffee/pastries)                  | 60.56%    | 1,494 |
| Burgers/fries ('grill')                        | 54.56%    | 1,346 |
| Mexican food (tacos, burritos, tostadas, etc.) | 60.80%    | 1,500 |
| Asian food (Chinese, Thai, Vietnamese, etc.)   | 47.10%    | 1,162 |
| Italian food (pizza/pasta, etc)                | 44.99%    | 1,110 |
| Sandwiches                                     | 57.84%    | 1,427 |
| Salads                                         | 50.30%    | 1,241 |
| Smoothies, fruit bowls, etc.                   | 66.84%    | 1,649 |
| Total Respondents: 2,467                       |           |       |