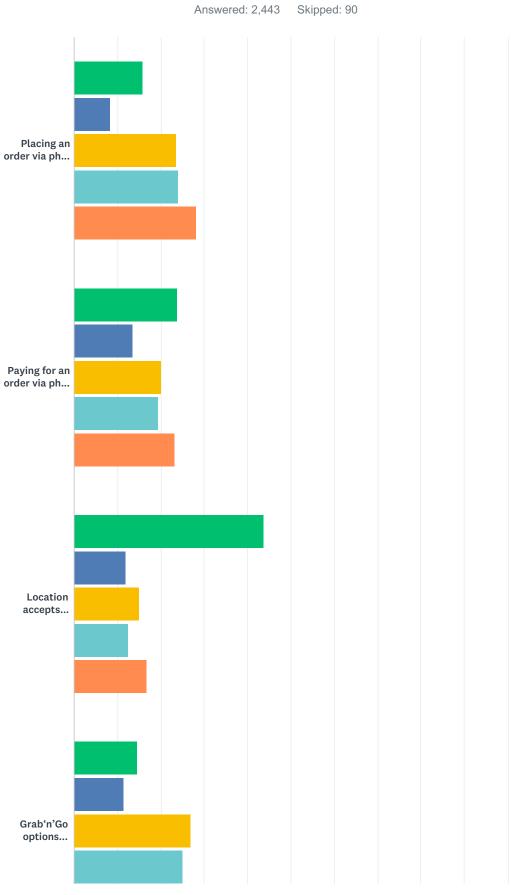

## Q9 How interested are you in the following:

Not Very Interested No Interest Very Interested

Moderately Interested Interested

|                                                                               | NO<br>INTEREST  | NOT VERY<br>INTERESTED | MODERATELY<br>INTERESTED | INTERESTED    | VERY<br>INTERESTED | TOTAL |
|-------------------------------------------------------------------------------|-----------------|------------------------|--------------------------|---------------|--------------------|-------|
| Placing an order via phone app                                                | 15.92%<br>382   | 8.29%<br>199           | 23.67%<br>568            | 23.96%<br>575 | 28.17%<br>676      | 2,400 |
| Paying for an order via phone app<br>(Android pay, Apply Pay, Samsung<br>pay) | 23.80%<br>569   | 13.51%<br>323          | 20.03%<br>479            | 19.41%<br>464 | 23.25%<br>556      | 2,391 |
| Location accepts CalFresh/SNAP/EBT                                            | 43.80%<br>1,045 | 11.90%<br>284          | 15.05%<br>359            | 12.53%<br>299 | 16.72%<br>399      | 2,386 |
| Grab'n'Go options (pre-made food)                                             | 14.58%<br>350   | 11.45%<br>275          | 27.07%<br>650            | 25.03%<br>601 | 21.87%<br>525      | 2,401 |
| Rewards program (frequent user)                                               | 8.18%<br>197    | 4.65%<br>112           | 17.08%<br>411            | 27.17%<br>654 | 42.92%<br>1,033    | 2,407 |