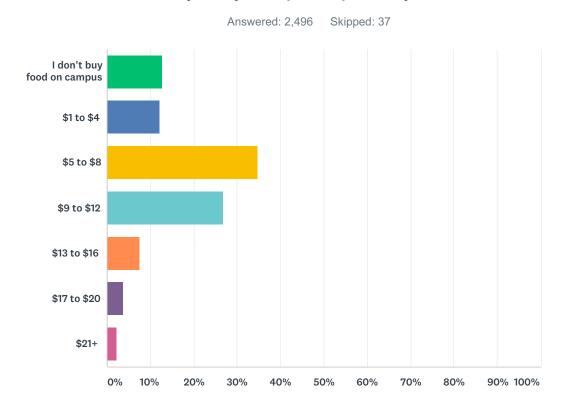

### Q5 How much money do you spend per day for food on campus?

| ANSWER CHOICES             | RESPONSES |       |
|----------------------------|-----------|-------|
| I don't buy food on campus | 12.78%    | 319   |
| \$1 to \$4                 | 12.10%    | 302   |
| \$5 to \$8                 | 34.66%    | 865   |
| \$9 to \$12                | 26.80%    | 669   |
| \$13 to \$16               | 7.49%     | 187   |
| \$17 to \$20               | 3.77%     | 94    |
| \$21+                      | 2.40%     | 60    |
| TOTAL                      |           | 2,496 |