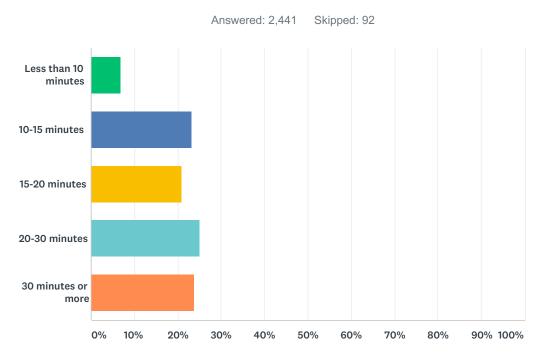

# Q10 How much time do you have to eat? (including purchasing/ordering, waiting, and eating)

| ANSWER CHOICES       | RESPONSES |   |
|----------------------|-----------|---|
| Less than 10 minutes | 7.01% 17  | 1 |
| 10-15 minutes        | 23.15% 56 | 5 |
| 15-20 minutes        | 20.98% 51 | 2 |
| 20-30 minutes        | 25.03% 61 | 1 |
| 30 minutes or more   | 23.84% 58 | 2 |
| TOTAL                | 2,44      | 1 |