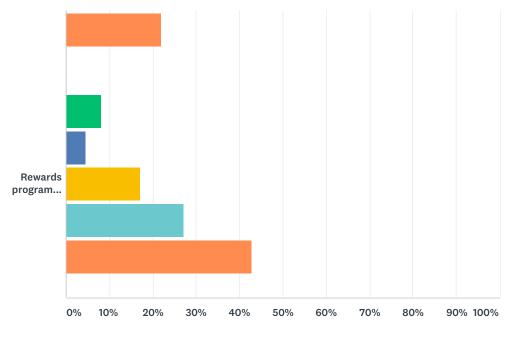

## Q9 How interested are you in the following:

Not Very Interested No Interest Very Interested

Moderately Interested Interested

|                                                                               | NO<br>INTEREST  | NOT VERY<br>INTERESTED | MODERATELY<br>INTERESTED | INTERESTED    | VERY<br>INTERESTED | TOTAL |
|-------------------------------------------------------------------------------|-----------------|------------------------|--------------------------|---------------|--------------------|-------|
| Placing an order via phone app                                                | 15.92%<br>382   | 8.29%<br>199           | 23.67%<br>568            | 23.96%<br>575 | 28.17%<br>676      | 2,400 |
| Paying for an order via phone app<br>(Android pay, Apply Pay, Samsung<br>pay) | 23.80%<br>569   | 13.51%<br>323          | 20.03%<br>479            | 19.41%<br>464 | 23.25%<br>556      | 2,391 |
| Location accepts CalFresh/SNAP/EBT                                            | 43.80%<br>1,045 | 11.90%<br>284          | 15.05%<br>359            | 12.53%<br>299 | 16.72%<br>399      | 2,386 |
| Grab'n'Go options (pre-made food)                                             | 14.58%<br>350   | 11.45%<br>275          | 27.07%<br>650            | 25.03%<br>601 | 21.87%<br>525      | 2,401 |
| Rewards program (frequent user)                                               | 8.18%<br>197    | 4.65%<br>112           | 17.08%<br>411            | 27.17%<br>654 | 42.92%<br>1,033    | 2,407 |