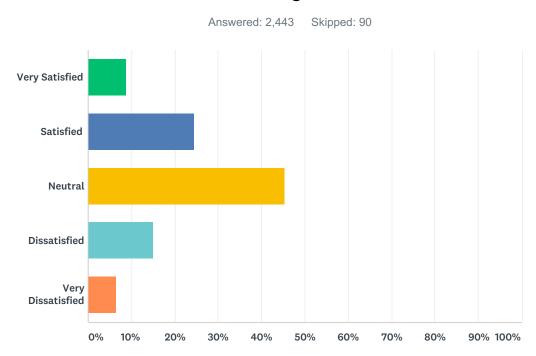

# Q11 How satisfied are you with the food options provided by Cerritos College?

| ANSWER CHOICES    | RESPONSES |       |
|-------------------|-----------|-------|
| Very Satisfied    | 8.80%     | 215   |
| Satisfied         | 24.48%    | 598   |
| Neutral           | 45.31%    | 1,107 |
| Dissatisfied      | 14.98%    | 366   |
| Very Dissatisfied | 6.43%     | 157   |
| TOTAL             |           | 2,443 |