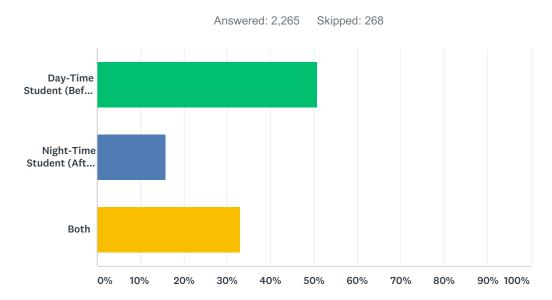

## Q3 If you are a Student, which of the following best describes you:

| ANSWER CHOICES                 | RESPONSES |       |
|--------------------------------|-----------|-------|
| Day-Time Student (Before 5pm)  | 50.91%    | 1,153 |
| Night-Time Student (After 5pm) | 15.98%    | 362   |
| Both                           | 33.11%    | 750   |
| TOTAL                          |           | 2,265 |