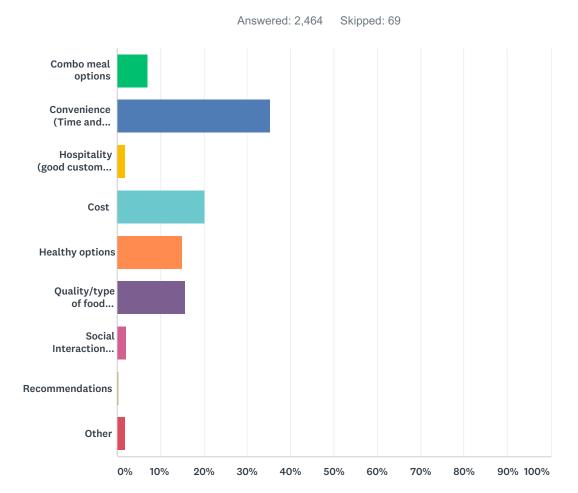

#### Q7 What is the one main factor influencing where you go for lunch?

| ANSWER CHOICES                           | RESPONSES |       |
|------------------------------------------|-----------|-------|
| Combo meal options                       | 7.18%     | 177   |
| Convenience (Time and location)          | 35.35%    | 871   |
| Hospitality (good customer service)      | 1.83%     | 45    |
| Cost                                     | 20.33%    | 501   |
| Healthy options                          | 15.02%    | 370   |
| Quality/type of food available           | 15.79%    | 389   |
| Social Interaction (friends, classmates) | 2.19%     | 54    |
| Recommendations                          | 0.49%     | 12    |
| Other                                    | 1.83%     | 45    |
| TOTAL                                    |           | 2,464 |