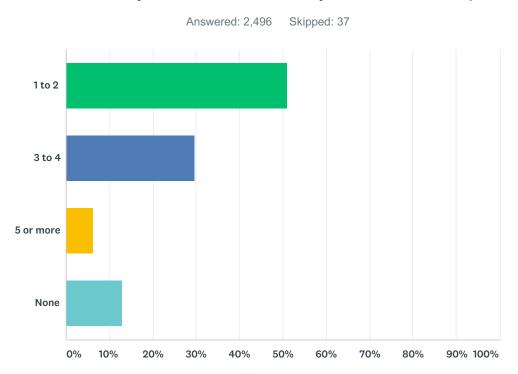

## Q4 How many times a week do you eat on campus?

| ANSWER CHOICES | RESPONSES |       |
|----------------|-----------|-------|
| 1 to 2         | 51.00%    | 1,273 |
| 3 to 4         | 29.81%    | 744   |
| 5 or more      | 6.25%     | 156   |
| None           | 12.94%    | 323   |
| TOTAL          |           | 2,496 |