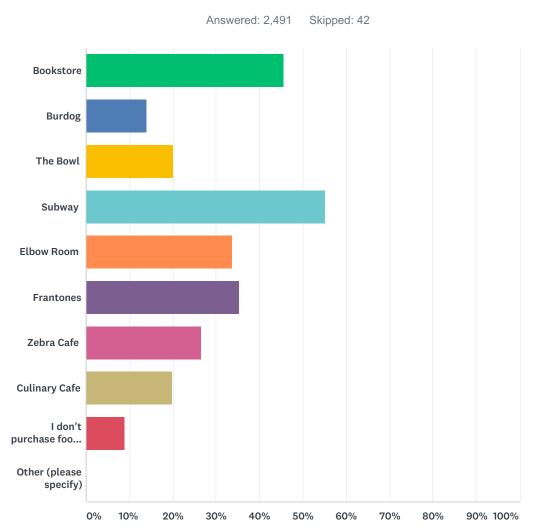

# Q6 When you eat on campus, where do you typically purchase food? (Check All That Apply)

| ANSWER CHOICES                  | RESPONSES |       |
|---------------------------------|-----------|-------|
| Bookstore                       | 45.56%    | 1,135 |
| Burdog                          | 14.09%    | 351   |
| The Bowl                        | 20.07%    | 500   |
| Subway                          | 55.24%    | 1,376 |
| Elbow Room                      | 33.76%    | 841   |
| Frantones                       | 35.29%    | 879   |
| Zebra Cafe                      | 26.66%    | 664   |
| Culinary Cafe                   | 19.91%    | 496   |
| I don't purchase food on campus | 9.03%     | 225   |
| Other (please specify)          | 0.00%     | 0     |