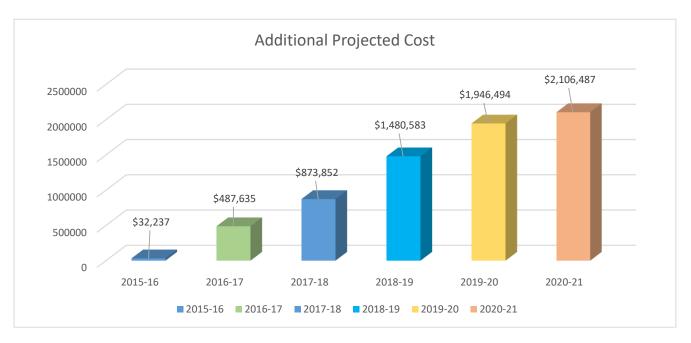

#### **CALPERS Board of Administration**

California Public Employees' Retirement System (CalPERS) Contribution Rates

| Fiscal Year | Additional projected ongoing cost by fiscal year for Cerritos College | Employer |
|-------------|-----------------------------------------------------------------------|----------|
| 2013-14     |                                                                       | 11.70%   |
| 2014-15     | \$ -                                                                  | 11.70%   |
| 2015-16     | \$ 32,237                                                             | 11.85%   |
| 2016-17     | \$ 487,635                                                            | 13.88%   |
| 2017-18     | \$ 873,852                                                            | 15.53%   |
| 2018-19     | \$ 1,480,583                                                          | 18.06%   |
| 2019-20     | \$ 1,946,494                                                          | 19.90%   |
| 2020-21     | \$ 2,106,487                                                          | 20.40%   |