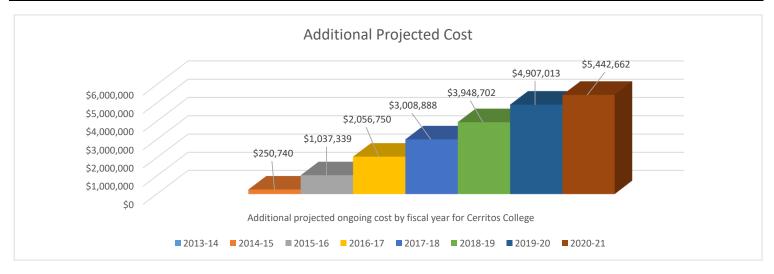

<sup>\*\*</sup>Projected FON

2014-15 State Budget Approved by Legislature State Teachers Retirement System (STRS) Contribution Rates

| Fiscal Year | 0  | itional projected ngoing cost by fiscal year for erritos College | Employer | Employee<br>(Pre-2013<br>hire date) | Employee<br>(Post-2013<br>hire date) | State |
|-------------|----|------------------------------------------------------------------|----------|-------------------------------------|--------------------------------------|-------|
| 2013-14     |    |                                                                  | 8.25%    | 8.00%                               | 8.00%                                | 3.04% |
| 2014-15     | \$ | 250,740                                                          | 8.88%    | 8.15%                               | 8.15%                                | 3.45% |
| 2015-16     | \$ | 1,037,339                                                        | 10.73%   | 9.20%                               | 8.56%                                | 3.89% |
| 2016-17     | \$ | 2,056,750                                                        | 12.58%   | 10.25%                              | 9.21%                                | 6.33% |
| 2017-18     | \$ | 3,008,888                                                        | 14.43%   | 10.25%                              | 9.21%                                | 6.33% |
| 2018-19     | \$ | 3,948,702                                                        | 16.28%   | 10.25%                              | 9.21%                                | 6.33% |
| 2019-20     | \$ | 4,907,013                                                        | 18.13%   | 10.25%                              | 9.21%                                | 6.33% |
| 2020-21     | \$ | 5,442,662                                                        | 19.10%   | 10.25%                              | 9.21%                                | 6.33% |

Note: Plan also allows CalSTRS to annually adjust the employer and state rates beginning July 1, 2021, and caps any such annual increase at 1% for employers and 0.5% for the state