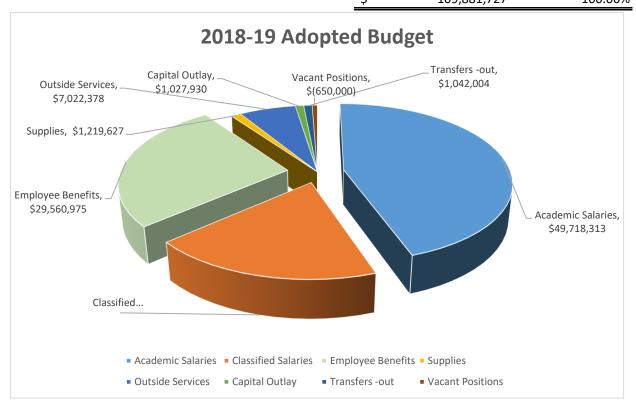

## **Unrestricted General Fund Expenditures**

| Description         | 2018-19 Adopted Budget |             | Percent |
|---------------------|------------------------|-------------|---------|
| Academic Salaries   | \$                     | 49,718,313  | 45.25%  |
| Classified Salaries | \$                     | 20,940,500  | 19.06%  |
| Employee Benefits   | \$                     | 29,560,975  | 26.90%  |
| Supplies            | \$                     | 1,219,627   | 1.11%   |
| Outside Services    | \$                     | 7,022,378   | 6.39%   |
| Capital Outlay      | \$                     | 1,027,930   | 0.94%   |
| Transfers -out      | \$                     | 1,042,004   | 0.95%   |
| Vacant Positions    | \$                     | (650,000)   | -0.59%  |
|                     | \$                     | 109,881,727 | 100.00% |