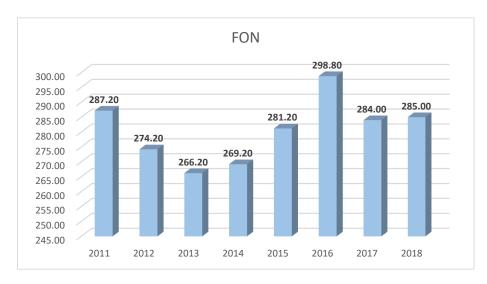

## Key Assumptions Full-Time Faculty Obligation Number (FON)

| Year | FON    |    |
|------|--------|----|
| 2011 | 287.20 | *  |
| 2012 | 274.20 | *  |
| 2013 | 266.20 | *  |
| 2014 | 269.20 |    |
| 2015 | 281.20 |    |
| 2016 | 298.80 |    |
| 2017 | 284.00 |    |
| 2018 | 285.00 | ** |

#### Note:

<sup>\*</sup> The Board of Governors (BOG) determined there were inadequate funds to implement an increase in the fall 2011 FON. As provided in the regulation, in such years the district base full-time faculty obligation shall be unchanged.

<sup>\*\*</sup>Projected FON

2014-15 State Budget Approved by Legislature State Teachers Retirement System (STRS) Contribution Rates

| Fiscal Year | 0  | itional projected ngoing cost by fiscal year for erritos College | Employer | Employee<br>(Pre-2013<br>hire date) | Employee<br>(Post-2013<br>hire date) | State |
|-------------|----|------------------------------------------------------------------|----------|-------------------------------------|--------------------------------------|-------|
| 2013-14     |    |                                                                  | 8.25%    | 8.00%                               | 8.00%                                | 3.04% |
| 2014-15     | \$ | 250,740                                                          | 8.88%    | 8.15%                               | 8.15%                                | 3.45% |
| 2015-16     | \$ | 1,037,339                                                        | 10.73%   | 9.20%                               | 8.56%                                | 3.89% |
| 2016-17     | \$ | 2,056,750                                                        | 12.58%   | 10.25%                              | 9.21%                                | 6.33% |
| 2017-18     | \$ | 3,008,888                                                        | 14.43%   | 10.25%                              | 9.21%                                | 6.33% |
| 2018-19     | \$ | 3,948,702                                                        | 16.28%   | 10.25%                              | 9.21%                                | 6.33% |
| 2019-20     | \$ | 4,907,013                                                        | 18.13%   | 10.25%                              | 9.21%                                | 6.33% |
| 2020-21     | \$ | 5,442,662                                                        | 19.10%   | 10.25%                              | 9.21%                                | 6.33% |