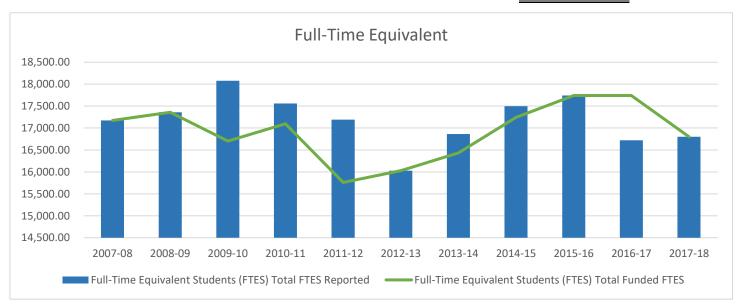

TOTAL 19.18% 27.16%

Full-Time Equivalent Students (FTES)

|         |           |           |        | •          | ,          |                     |
|---------|-----------|-----------|--------|------------|------------|---------------------|
| Fiscal  | Credit    | Noncredit | CDCP   | Total FTES | Unfunded   | <b>Total Funded</b> |
| Year    | Credit    | Noncreat  | CDCP   | Reported   | Official   | FTES                |
| 2007-08 | 16,643.99 | 528.78    |        | 17,172.77  | -          | 17,172.77           |
| 2008-09 | 16,872.47 | 486.76    |        | 17,359.23  | -          | 17,359.23           |
| 2009-10 | 17,683.06 | 282.08    | 111.35 | 18,076.49  | (1,373.82) | 16,702.67           |
| 2010-11 | 17,220.93 | 199.82    | 137.73 | 17,558.48  | (461.69)   | 17,096.79           |
| 2011-12 | 16,954.65 | 75.18     | 162.16 | 17,191.99  | (1,432.19) | 15,759.80           |
| 2012-13 | 15,680.70 | 137.18    | 209.59 | 16,027.47  | -          | 16,027.47           |
| 2013-14 | 16,446.13 | 219.30    | 198.10 | 16,863.53  | (429.04)   | 16,434.49           |
| 2014-15 | 17,025.69 | 346.23    | 125.51 | 17,497.43  | (256.55)   | 17,240.89           |
| 2015-16 | 17,324.97 | 298.48    | 117.31 | 17,740.76  | -          | 17,740.76           |
| 2016-17 | 16,303.43 | 279.76    | 138.50 | 16,721.69  | -          | 17,740.76           |
| 2017-18 | 16,275.80 | 361.37    | 162.31 | 16,799.48  | -          | 16,799.48           |
| TOTAL   |           | _         | _      |            | (2 052 20) |                     |

\* Stability

TOTAL (3,953.29)

\* - District entered into stability funding, funded at 2015-16 level

#### **Apportionment:**

- a) Adopted Budget based on 16,799.48 FTES
- b) Projected Budget for 2019-20 based on 16,799.48 FTES
- c) Projected Budget for 2020-21 based on 16,799.48 FTES