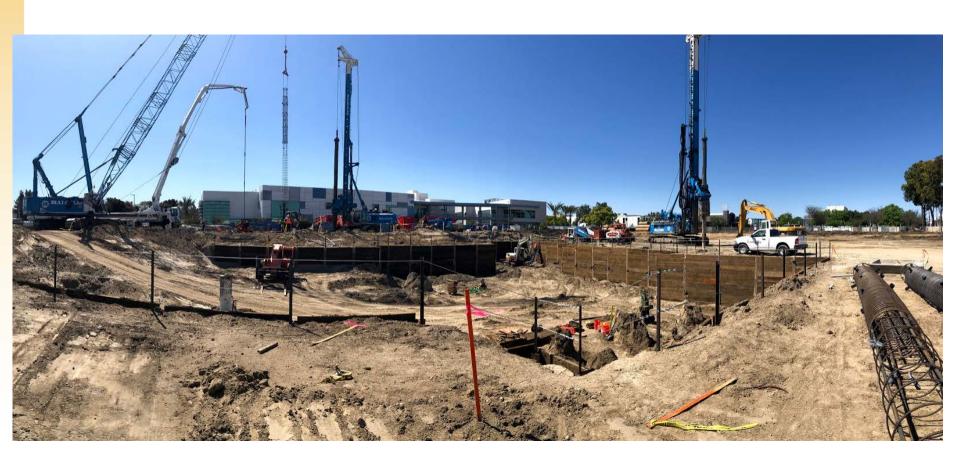

#### Health & Wellness Complex – Ph. 2

Team Rooms Building

- Performing Arts Center
  - 84,005 gross square feet
  - Occupancy Spring 2022
- Updated Cost Projection
  - \$76.4M construction cost (projected in Nov. 2018)
    - 4 bid categories to be re-bid at that time
  - \$75.7M construction cost (projected in Dec. 2018)
    - Approx. \$(700K) saved in value engineering and scope reduction
  - \$75.6M construction cost (current projection)
    - Approx. \$(140K) saved in actual bid results

- Current Status
  - Deep pile foundations (complete)
  - Basement shoring (complete)
  - Underground utilities
  - Foundation pile caps

Deep Pile Foundations

Deep Pile Foundations

BIM – Building Information Modeling