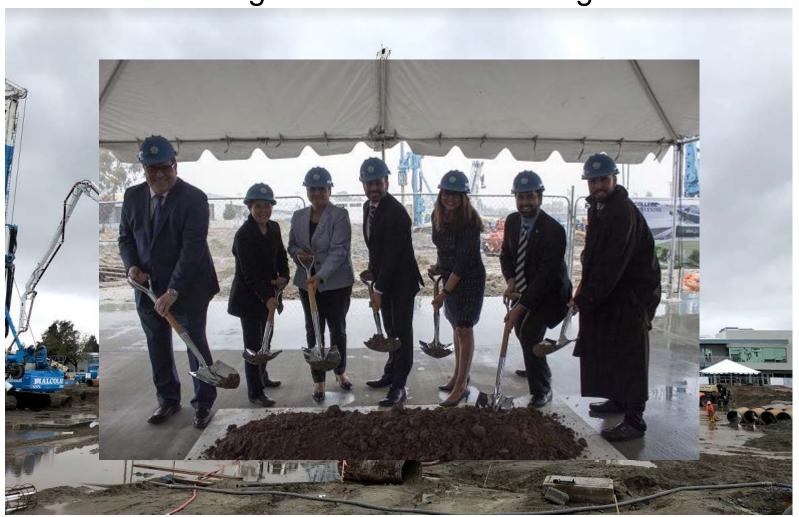

#### Recent Accomplishments

Ground Breaking of the New Performing Arts Center

#### Health & Wellness Complex – Ph. 2

Team Rooms Building

- Performing Arts Center
  - 84,005 gross square feet
  - Occupancy Spring 2022
- Updated Cost Projection
  - \$76.4M construction cost (projected in Nov. 2018)
    - 4 bid categories to be re-bid at that time
  - \$75.7M construction cost (projected in Dec. 2018)
    - Approx. \$(700K) saved in value engineering and scope reduction
  - \$75.6M construction cost (current projection)
    - Approx. \$(140K) saved in actual bid results