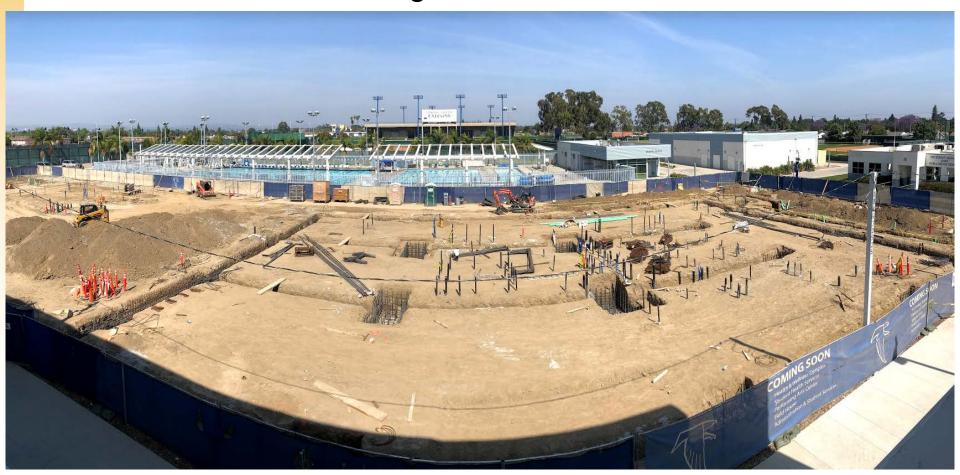

#### Health & Wellness Complex – Ph. 2

Team Rooms Building

- Performing Arts Center
  - 84,005 gross square feet
  - Occupancy Spring 2022
- Updated Cost Projection
  - \$76.4M construction cost (projected in Nov. 2018)
    - 4 bid categories to be re-bid at that time
  - \$75.7M construction cost (projected in Dec. 2018)
    - Approx. \$(700K) saved in value engineering and scope reduction
  - \$75.6M construction cost (current projection)
    - Approx. \$(140K) saved in actual bid results

- Current Status
  - Deep pile foundations (complete)
  - Basement shoring (complete)
  - Underground utilities
  - Foundation pile caps

Deep Pile Foundations

Deep Pile Foundations

BIM – Building Information Modeling