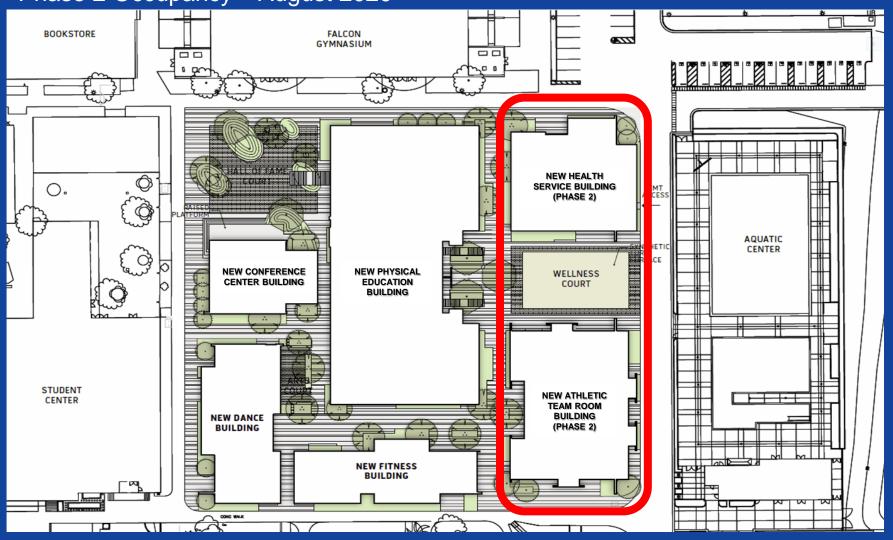

### Recent Accomplishments

Opening of Health & Wellness Complex – Phase 1

- Health & Wellness Complex Phase 2
- Performing Arts Center

- Health & Wellness Complex Phase 2
  - Two New Buildings 22,385 combined gross square feet
    - Student Health Services 9,027 square feet
    - Team Rooms Building 13,358 square feet
  - \$10.6M construction cost (current projection)
  - Occupancy August 2020
- Current Status
  - Deep pile foundations (complete)
  - Underground utilities
  - Foundation pile caps and shallow footings

#### **Health & Wellness Complex**

**Six Buildings Constructed in 2 Phases** 

Phase 1 Occupancy – January 2019

Phase 2 Occupancy – August 2020