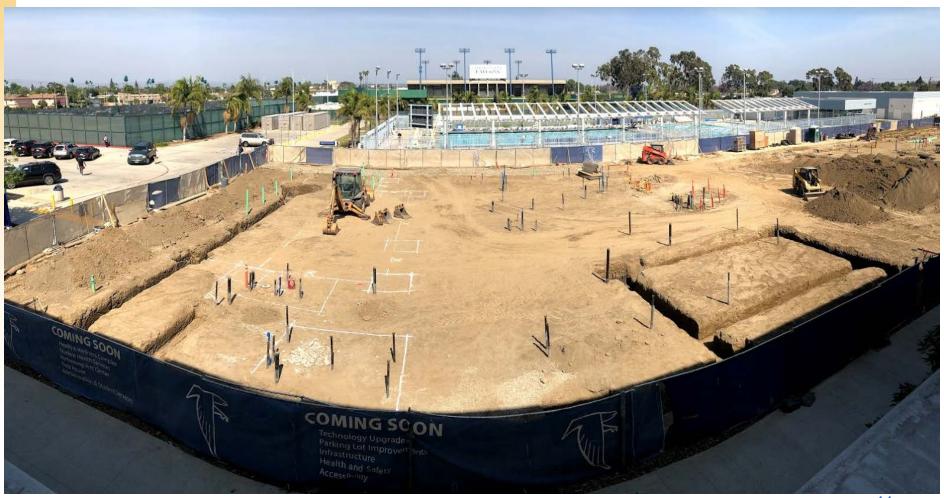

### Recent Accomplishments

Opening of Health & Wellness Complex – Phase 1

- Health & Wellness Complex Phase 2
- Performing Arts Center

- Health & Wellness Complex Phase 2
  - Two New Buildings 22,385 combined gross square feet
    - Student Health Services 9,027 square feet
    - Team Rooms Building 13,358 square feet
  - \$10.6M construction cost (current projection)
  - Occupancy August 2020
- Current Status
  - Deep pile foundations (complete)
  - Underground utilities
  - Foundation pile caps and shallow footings

- Current Status
  - Deep pile foundations (complete)
  - Basement shoring (complete)
  - Underground utilities
  - Foundation pile caps

Deep Pile Foundations

Deep Pile Foundations

BIM – Building Information Modeling