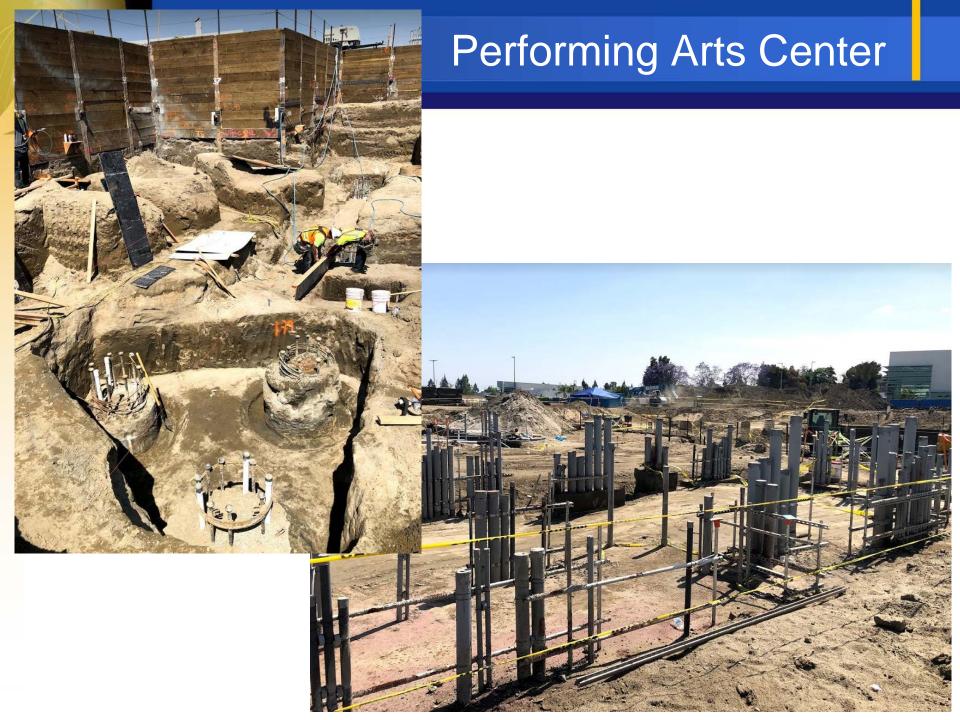

#### Health & Wellness Complex – Ph. 2

Team Rooms Building

- Performing Arts Center
  - 84,005 gross square feet
  - Occupancy Spring 2022
- Updated Cost Projection
  - \$76.4M construction cost (projected in Nov. 2018)
    - 4 bid categories to be re-bid at that time
  - \$75.7M construction cost (projected in Dec. 2018)
    - Approx. \$(700K) saved in value engineering and scope reduction
  - \$75.6M construction cost (current projection)
    - Approx. \$(140K) saved in actual bid results

- Current Status
  - Deep pile foundations (complete)
  - Basement shoring (complete)
  - Underground utilities
  - Foundation pile caps

Deep Pile Foundations

Deep Pile Foundations

BIM – Building Information Modeling