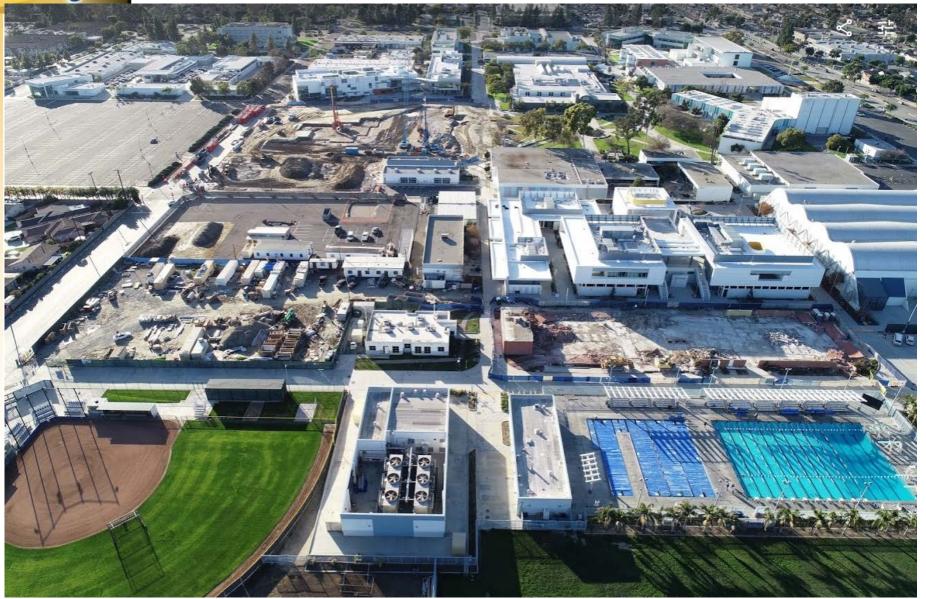

#### **Health & Wellness Complex**

**Six Buildings Constructed in 2 Phases** 

Phase 1 Occupancy – January 2019

Phase 2 Occupancy – August 2020

### Recent Accomplishments

Opening of Health & Wellness Complex – Phase 1

- Health & Wellness Complex Phase 2
- Performing Arts Center

- Health & Wellness Complex Phase 2
  - Two New Buildings 22,385 combined gross square feet
    - Student Health Services 9,027 square feet
    - Team Rooms Building 13,358 square feet
  - \$10.6M construction cost (current projection)
  - Occupancy August 2020
- Current Status
  - Deep pile foundations (complete)
  - Underground utilities
  - Foundation pile caps and shallow footings