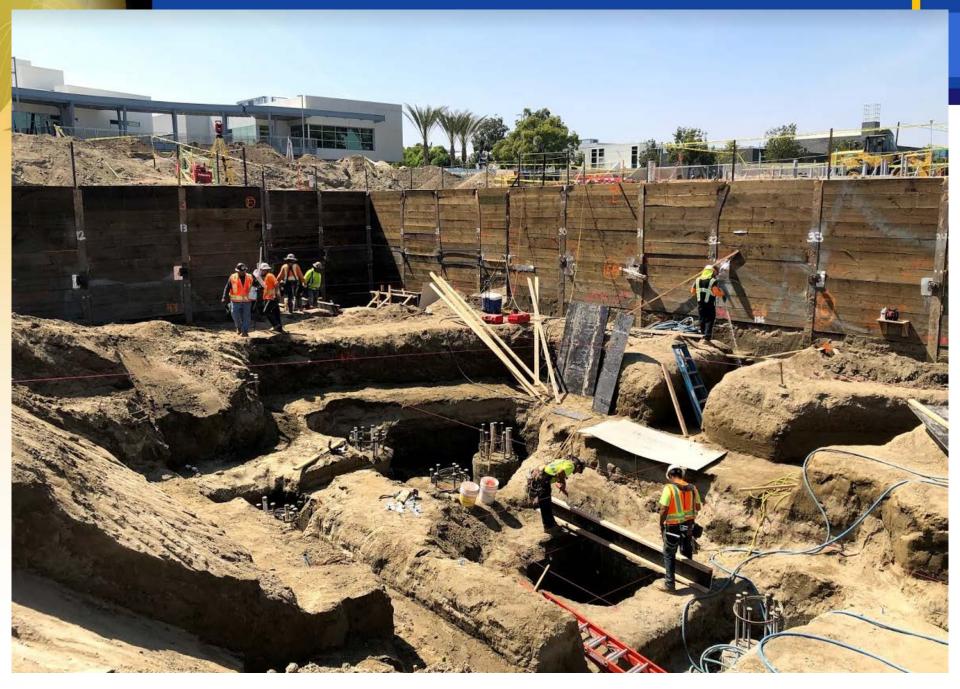

#### Health & Wellness Complex – Ph. 2

Team Rooms Building

- Performing Arts Center
  - 84,005 gross square feet
  - Occupancy Spring 2022
- Updated Cost Projection
  - \$76.4M construction cost (projected in Nov. 2018)
    - 4 bid categories to be re-bid at that time
  - \$75.7M construction cost (projected in Dec. 2018)
    - Approx. \$(700K) saved in value engineering and scope reduction
  - \$75.6M construction cost (current projection)
    - Approx. \$(140K) saved in actual bid results

- Current Status
  - Deep pile foundations (complete)
  - Basement shoring (complete)
  - Underground utilities
  - Foundation pile caps

Deep Pile Foundations

Deep Pile Foundations

BIM – Building Information Modeling