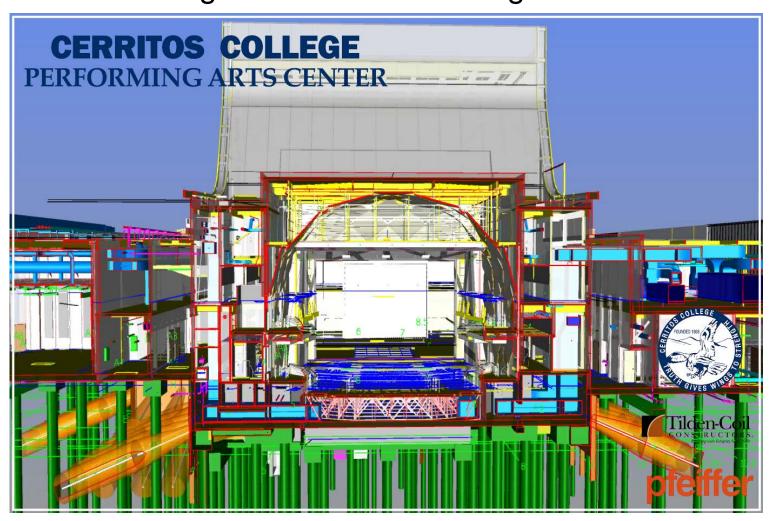

#### Health & Wellness Complex – Ph. 2

Team Rooms Building

- Performing Arts Center
  - 84,005 gross square feet
  - Occupancy Spring 2022
- Updated Cost Projection
  - \$76.4M construction cost (projected in Nov. 2018)
    - 4 bid categories to be re-bid at that time
  - \$75.7M construction cost (projected in Dec. 2018)
    - Approx. \$(700K) saved in value engineering and scope reduction
  - \$75.6M construction cost (current projection)
    - Approx. \$(140K) saved in actual bid results

- Current Status
  - Deep pile foundations (complete)
  - Basement shoring (complete)
  - Underground utilities
  - Foundation pile caps

Deep Pile Foundations

Deep Pile Foundations

BIM – Building Information Modeling