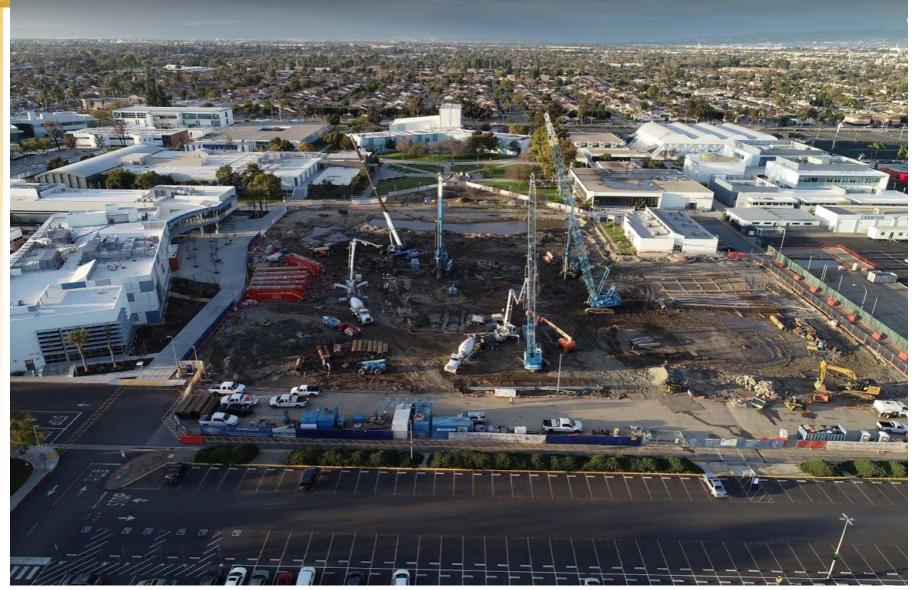

#### Health & Wellness Complex – Ph. 2

Team Rooms Building

- Performing Arts Center
  - 84,005 gross square feet
  - Occupancy Spring 2022
- Updated Cost Projection
  - \$76.4M construction cost (projected in Nov. 2018)
    - 4 bid categories to be re-bid at that time
  - \$75.7M construction cost (projected in Dec. 2018)
    - Approx. \$(700K) saved in value engineering and scope reduction
  - \$75.6M construction cost (current projection)
    - Approx. \$(140K) saved in actual bid results

- Current Status
  - Deep pile foundations (complete)
  - Basement shoring (complete)
  - Underground utilities
  - Foundation pile caps

Deep Pile Foundations

Deep Pile Foundations

BIM – Building Information Modeling