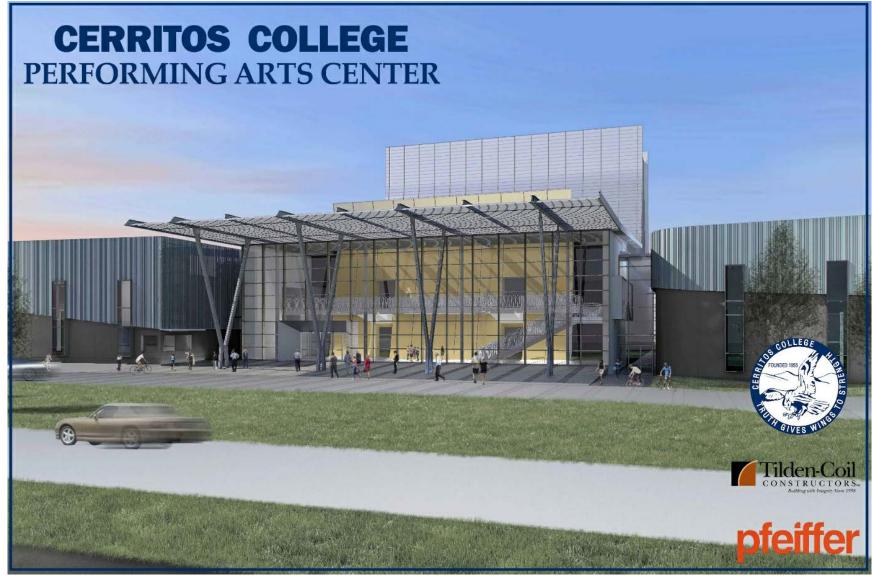

#### Recent Accomplishments

Ground Breaking of the New Performing Arts Center

#### Health & Wellness Complex – Ph. 2

Team Rooms Building

- Performing Arts Center
  - 84,005 gross square feet
  - Occupancy Spring 2022
- Updated Cost Projection
  - \$76.4M construction cost (projected in Nov. 2018)
    - 4 bid categories to be re-bid at that time
  - \$75.7M construction cost (projected in Dec. 2018)
    - Approx. \$(700K) saved in value engineering and scope reduction
  - \$75.6M construction cost (current projection)
    - Approx. \$(140K) saved in actual bid results