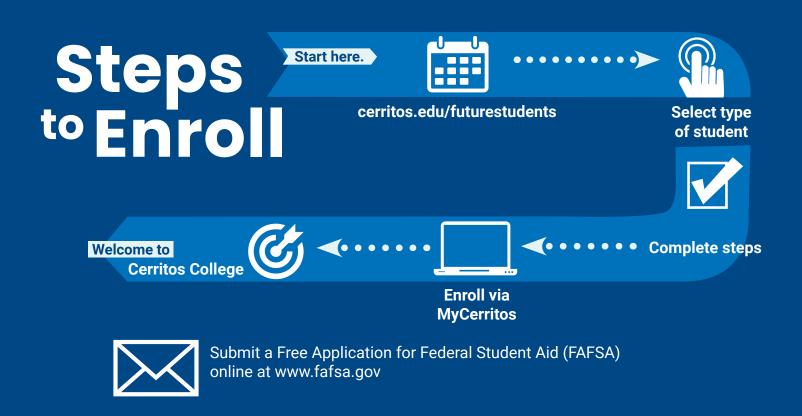

## Start here for step-by-step guidance

Welcome, future students! As you begin your educational journey at Cerritos College, we're here to help! Visit our

Welcome Center in person or virtually to receive support including:

- One-on-one assistance with enrollment
- Assistance with general questions
- Application workshops and virtual campus tours

For step-by-step guidance on enrollment, visit Future Students!